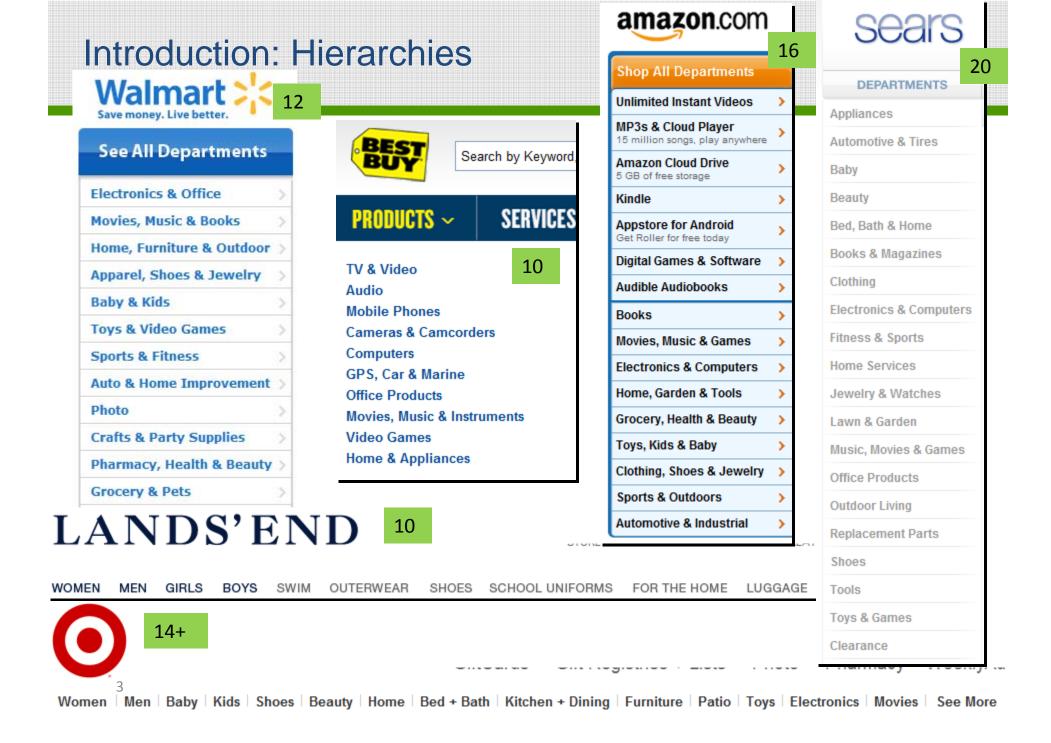

### Introduction to Retail Taxonomies

Characteristics of general retail/ecommerce taxonomies

- Separate hierarchy for each product category or department
   Typically 5 20 hierarchies/top terms
  - Typically 3 20 terms/categories per level
- Simple hierarchy, with no nonpreferred terms
- Hierarchy depth typically of 3-5 levels
- Facets may exist at lower levels of the hierarchy.
- Related terms (See also relationships) may/may not exist.
- Ordering is not always alphabetical (rather popular or logical).