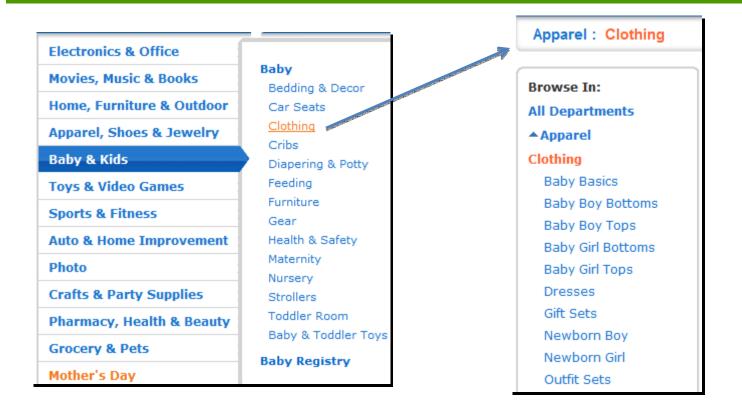

#### Examples:

- Women's Shoes in Women's Clothing; in Shoes
- Office Furniture in Office Products; in Furniture

Cross-over product examples:

- Home Theater in TV/Video; in Audio/Stereo
- Smartphones in Cell Phones; in PDAs
- Printer-Scanner-Faxes in Printers; in Scanners; in Fax Machines