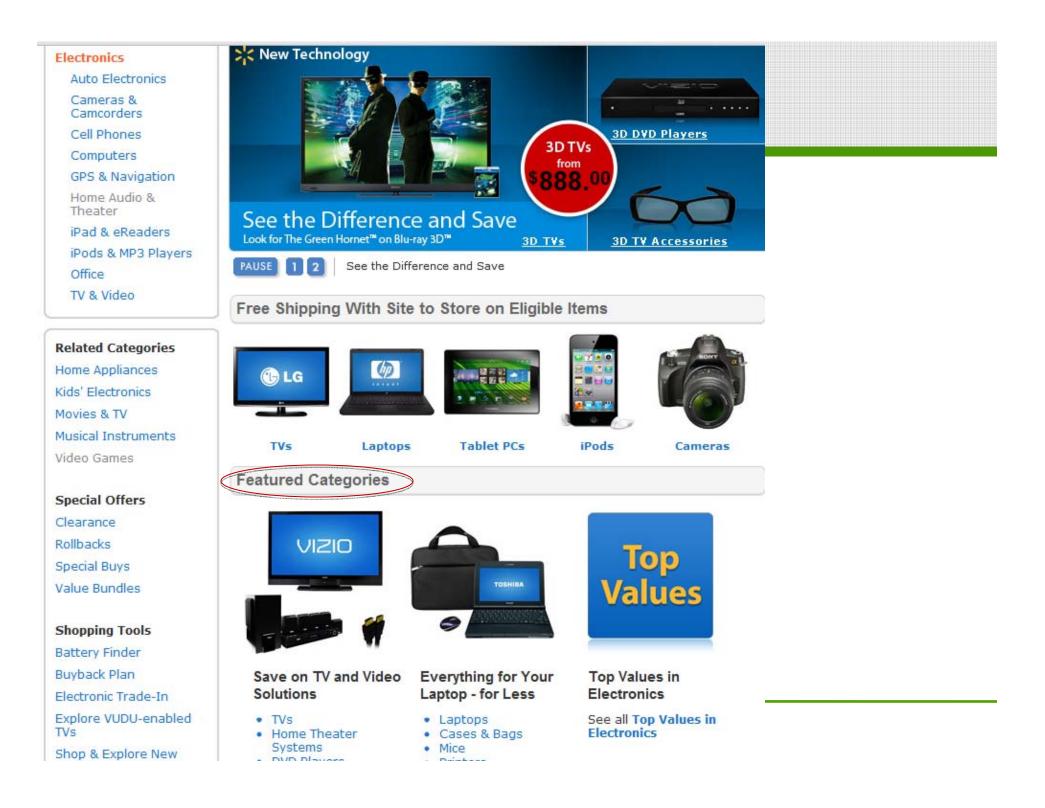

### Challenge: Business Needs vs. Best Practices

Possible taxonomy requests for "business needs" that challenge taxonomy standards or best practices:

- Placing accessories, services, or other related products in the position of narrower terms
- Creating new top level categories for relatively small, hot categories, that belong under existing top categories
- Creating multiple polyhierachies for a product category to help promote it
- Creating intermediate level categories to group and promote subcategories, not serve navigation

### Challenge: Business Needs vs. Best Practices

Solution to taxonomy requests for "business needs" that challenge taxonomy standards or best practices:

- Create more than one navigation path
  - 1. Accurate hierarchies (such as in lefthand margin)
  - 2. Promotional categories (in central space)

#### Challenge: Business Needs vs. Best Practices

• List of next level categories may differ in the true taxonomy of the left hand navigation, compared with the central area.